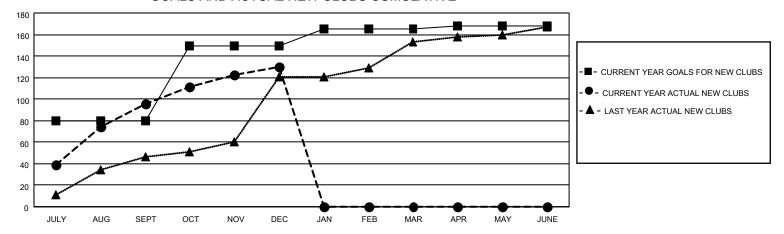

### GOALS AND ACTUAL NEW CLUBS CUMULATIVE

## District 325B2

| Clubs RESULTS FOR 2021-2022 |    |    |    | Members RESULTS FOR 2021-2022 |     |      |     |
|-----------------------------|----|----|----|-------------------------------|-----|------|-----|
|                             |    |    |    |                               |     |      |     |
| JULY/AUG/SEPT               | 80 | 96 | 14 | JULY/AUG/SEPT                 | 750 | 2944 | 863 |
| OCT/NOV/DEC                 | 70 | 34 | 10 | OCT/NOV/DEC                   | 500 | 952  | 853 |
| JAN/FEB/MAR                 | 15 | 0  | 0  | JAN/FEB/MAR                   | 300 | 0    | 0   |
| APR/MAY/JUNE                | 3  | 0  | 0  | APR/MAY/JUNE                  | 90  | 0    | 0   |