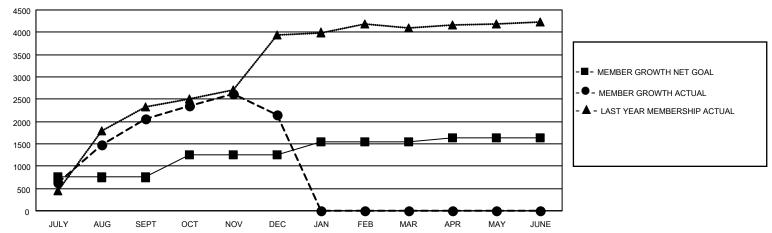

#### GOALS AND ACTUAL MEMBERS CUMULATIVE

| DROPPED CLUBS: 24 |       | 301 CLUBS OF 653 ADDED 1 OR<br>MORE NEW MEMBERS | GENDER DISTRIBUTION                   |                 |  |
|-------------------|-------|-------------------------------------------------|---------------------------------------|-----------------|--|
|                   |       | WORL NEW WEWDERO                                | MALE                                  | 10,975 (72.92%) |  |
|                   |       |                                                 | FEMALE                                | 4,075 (27.07%)  |  |
| DROPPED MEMBERS   |       |                                                 | NON BINARY                            | 0 (0.00%)       |  |
|                   |       |                                                 | PREFER NOT TO ANSWER                  | 1 (0.01%)       |  |
| DECEASED          | 16    |                                                 |                                       | ` ,             |  |
| CLUB CANCELLED    | 600   | CLICK HERE FOR CUMULATIVE                       | TOTAL FAMILY UNIT MEMBERS             | 12,909          |  |
| OTHER             | 1,100 | MEMBERSHIP DATA                                 |                                       |                 |  |
| TOTAL             | 1,716 |                                                 | FAMILY MEMBERS PAYING HALF DUES 8,390 |                 |  |
|                   |       |                                                 |                                       |                 |  |

## District 325B2

| Clubs RESULTS FOR 2021-2022 |    |    |    | Members RESULTS FOR 2021-2022 |     |      |     |
|-----------------------------|----|----|----|-------------------------------|-----|------|-----|
|                             |    |    |    |                               |     |      |     |
| JULY/AUG/SEPT               | 80 | 96 | 14 | JULY/AUG/SEPT                 | 750 | 2944 | 863 |
| OCT/NOV/DEC                 | 70 | 34 | 10 | OCT/NOV/DEC                   | 500 | 952  | 853 |
| JAN/FEB/MAR                 | 15 | 0  | 0  | JAN/FEB/MAR                   | 300 | 0    | 0   |
| APR/MAY/JUNE                | 3  | 0  | 0  | APR/MAY/JUNE                  | 90  | 0    | 0   |